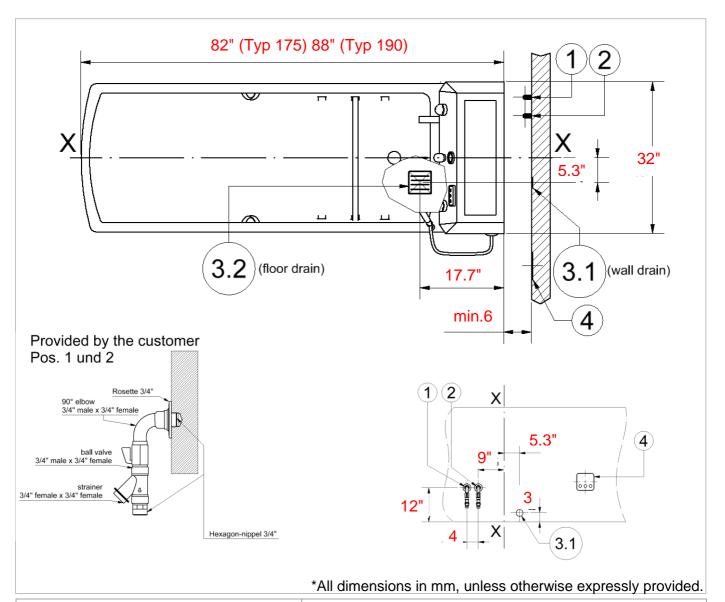

## → Pre-installed connections - Sanitary - Electric

- Warm-water connection ¾ ", set female threading tile-even. Assemble hexagon-nipple, elbow 90°, ball valve, strainer and rosette (see details illustration Pos.1 und 2).
- ② Cold-water connection ¾ ", set female threading tile-even. Assemble hexagon-nipple, elbow 90°, ball valve, strainer and rosette (Details illustration Pos.1 und 2).
- ③ Option 3.1: Wall drain DN 50, tile-even.
- 3 Option 3.2: Floor drain, minimum flow rate needed 1 l/s.
- Junction-box (min. IP X5), 230 V/50 Hz,
  1, 5 mm², fuse protection 16 A.
  Position according to local codes and standards.